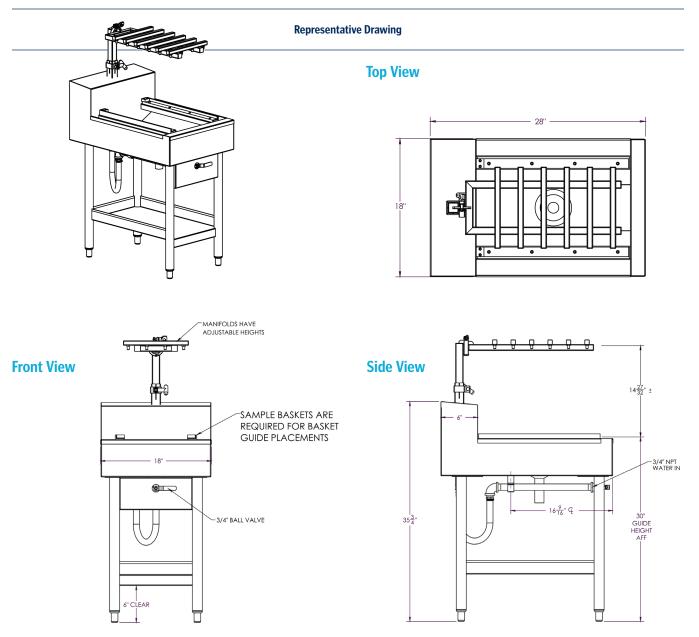

# Efficient and precise bottle filling

The LYNX Model 100BF (formerly Scientek SWBF-25) Feeder Bottle Filler is a manifold type filler designed for filling basket loads of feeder bottles used in the care of laboratory animals. LYNX Bottle Fillers provide uniform water delivery using either manual or automatic controls. Units are designed to accept common bottle basket configurations (24, 25 or 36 position). All LYNX Bottle Fillers are designed for ease of cleaning, low maintenance, and long life.

# **Standard Features**

- Slide Rail Loading
- Adjustable Height Manifold
- Manual Fill Valve
- Interchangeable Header
- Adjustable Leveling Feet
- Lower Basket Storage
- Uniform Volume Nozzles

## Construction

LYNX 100BF Bottle Fillers are constructed of a sturdy 304 stainless steel tubular design. Filler comes equipped with four leveling legs and a quick disconnect filler manifold. The individual stainless steel spray jets are positioned to fill bottles of various type and configurations. Additional optional headers available.

| Model                     | Standard Dimensions<br>W x H x D | Standard Load<br>Length |
|---------------------------|----------------------------------|-------------------------|
| <b>100BF</b> <sup>1</sup> | 18" x 44" x 28"                  | 22"                     |