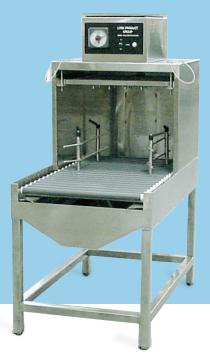

# Efficient and precise bottle filling

The LYNX Model 100LX Feeder Bottle Filler is a manifold type filler designed for filling basket loads of feeder bottles used in the care of laboratory animals. LYNX Bottle Fillers provide uniform water delivery using either manual or automatic controls. Units are designed to accept common bottle basket configurations (24, 25 or 36 position). All LYNX Bottle Fillers are designed for ease of cleaning, low maintenance, and long life.

# **Standard Features**

- Slide Rail Loading
- Adjustable Basket Guides
- Manual Fill Valve
- Interchangeable Header
- Adjustable Leveling Feet
- Integrated Stainless Steel Backsplash
- Uniform Volume Nozzles

## Construction

LYNX 100LX Bottle Fillers are constructed of a sturdy 304 stainless steel tubular design. Filler comes equipped with four leveling legs, an integral stainless steel splash hood, and quick disconnect filler manifold. The individual stainless steel spray jets are positioned to fill bottles of various type and configurations. Additional optional headers available.