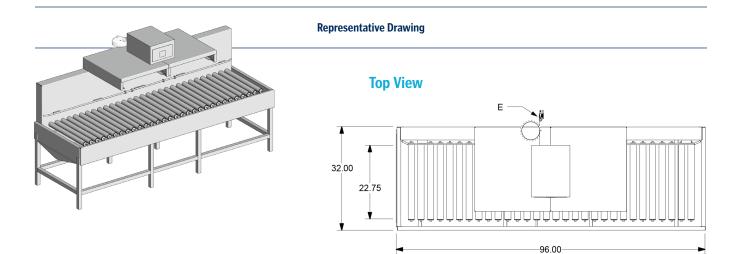

# Bottle Fillers Model 110LX

# Efficient and precise bottle filling

The LYNX Model 110LX Feeder Bottle Filler is a manifold type filler designed for filling basket loads of feeder bottles used in the care of laboratory animals. LYNX Bottle Fillers provide uniform water delivery using either manual or automatic controls. Units are designed to accept common bottle basket configurations (24, 25 or 36 position). This unit is available with a single or double header filling operation. All LYNX Bottle Fillers are designed for ease of cleaning, low maintenance, and long life.

| Model | Standard Dimensions | Standard Load | Opt. Load |
|-------|---------------------|---------------|-----------|
|       | W x H x D           | Length        | Lengths   |
| 110LX | 72" x 58"* x 32"    | 72"           | 48", 96"  |

\*Dimensions may change with selected options.

Filler can be designed to any basket size or configuration to meet new or existing applications.

REPRESENTED WITH DUAL HEADER (OPTIONAL) REPRESENTED AS 96" LONG - OPTIONAL LENGTHS AVAILABLE

**Front View** 

Side View

110LX Bottle Filler Sell Sheet\_M1047\_1.00 2021-0326