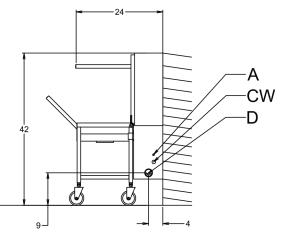

# Bottle Fillers Model 170LX

# Efficient and precise bottle filling

The LYNX Model 170LX Feeder Bottle Filler is a space-saver, wall mounted, manifold type filler designed for filling basket loads of feeder bottles used in the care of laboratory animals. LYNX Bottle Fillers provide uniform water delivery using either manual or automatic controls. Units are designed to accept common bottle basket configurations (24, 25 or 36 position). All LYNX Bottle Fillers are designed for ease of cleaning, low maintenance, and long life.

# **Standard Features**

- Wall Mounted
- Automatic Fill Valve
- Interchangeable Header
- Individual Stainless Steel Spray Jets
- Drop-down Header
- Basket Transfer Cart

# Construction

LYNX 170LX Bottle Fillers have all 304 stainless steel construction including piping and components. Units provide individual stainless steel spray jets for more precise filling. Fill header is fitted with gas-filled springs for gentle raising and lowering of the header.

| F      |      |      |     |     |      |
|--------|------|------|-----|-----|------|
|        |      |      |     |     |      |
| )<br>С | 5° F | ĵ° ŀ | ° F | ° F | ру Р |

| Model | Standard Dimensions<br>W x H x D            | Standard Dimensions<br>W x H x D     |
|-------|---------------------------------------------|--------------------------------------|
| 170LX | <i>No cart/header up:</i> 26" x 54" x 9.75" | Cart/header down: 26" x 42" x 32.13" |

Filler can be designed to any basket size or configuration to meet new or existing applications.

**Side View** 

170LX Bottle Filler Sell Sheet\_M1048\_1.00 2021-0326