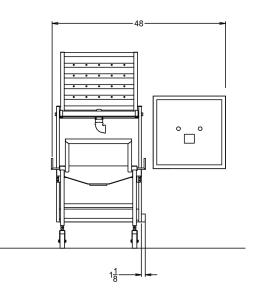

| F      |      |      |     |     |      |
|--------|------|------|-----|-----|------|
|        |      |      |     |     |      |
| )<br>С | 5° F | ĵ° ŀ | ° F | ° F | ру Р |

| Model | Standard Dimensions<br>W x H x D            | Standard Dimensions<br>W x H x D     |
|-------|---------------------------------------------|--------------------------------------|
| 170LX | <i>No cart/header up:</i> 26" x 54" x 9.75" | Cart/header down: 26" x 42" x 32.13" |

Filler can be designed to any basket size or configuration to meet new or existing applications.

**Side View** 

170LX Bottle Filler Sell Sheet\_M1048\_1.00 2021-0326