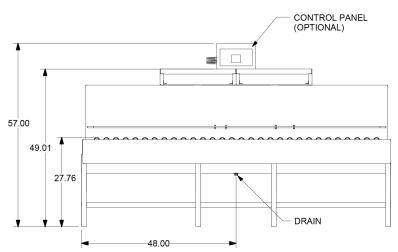

| Model | Standard Dimensions<br>W x H x D | Standard Load<br>Length |
|-------|----------------------------------|-------------------------|
| 100LX | 24" x 48"* x 41"                 | 38"                     |

\*53.5" High with automatic operations control panel.

Filler can be designed to any basket size or configuration to meet new or existing applications.

100LX Bottle Filler Sell Sheet\_M1046\_1.00 2021-0326