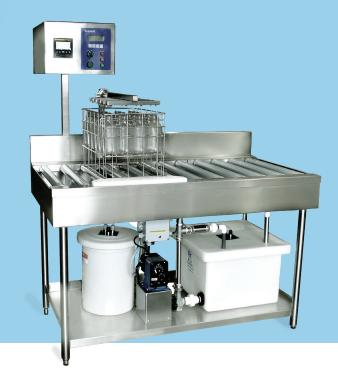

# Efficient and precise bottle filling

The LYNX Model 100BF (formerly Scientek SWBF-25) Feeder Bottle Filler is a manifold type filler designed for filling basket loads of feeder bottles used in the care of laboratory animals. LYNX Bottle Fillers provide uniform water delivery using either manual or automatic controls. Units are designed to accept common bottle basket configurations (24, 25 or 36 position). All LYNX Bottle Fillers are designed for ease of cleaning, low maintenance, and long life.

# **Standard Features**

- Slide Rail Loading
- Adjustable Height Manifold
- Manual Fill Valve
- Interchangeable Header
- Adjustable Leveling Feet
- Lower Basket Storage
- Uniform Volume Nozzles

## Construction

LYNX 100BF Bottle Fillers are constructed of a sturdy 304 stainless steel tubular design. Filler comes equipped with four leveling legs and a quick disconnect filler manifold. The individual stainless steel spray jets are positioned to fill bottles of various type and configurations. Additional optional headers available.