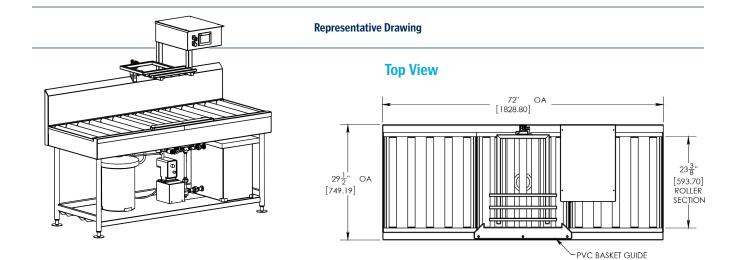

# Bottle Fillers Model 110BF

# Efficient and precise bottle filling

The LYNX Model 110BF (formerly Scientek SWBF-36) Feeder Bottle Filler is an in-line, manifold type filler designed for filling basket loads of feeder bottles used in the care of laboratory animals. LYNX Bottle Fillers provide uniform water delivery using either manual or automatic controls. Units are designed to accept common bottle basket configurations (24, 25 or 36 position). All LYNX Bottle Fillers are designed for ease of cleaning, low maintenance, and long life.

| Model              | <b>Standard Dimensions</b> | Standard Load | Available Load |
|--------------------|----------------------------|---------------|----------------|
|                    | <i>W x H x D</i>           | Length        | Lengths        |
| 110BF <sup>1</sup> | 72" x 34" x 29"            | 23"           | 48", 56", 96"  |

## **Front View**

**Side View** 

110BF Bottle Filler Sell Sheet\_M1050\_1.00 2021-0326