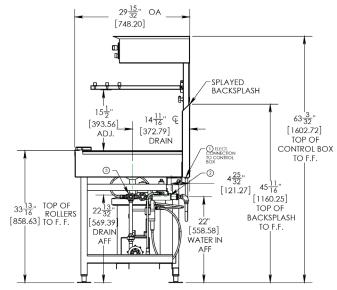

# Bottle Fillers Model 110BF

## Construction

LYNX 110BF Bottle Fillers are constructed of a sturdy 304 stainless steel tubular design. Filler comes equipped with four leveling legs and quick disconnect filler manifold. The individual stainless steel spray jets are positioned to fill bottles of various type and configurations. Additional optional headers or dual header arrangement available.

| Model              | <b>Standard Dimensions</b> | Standard Load | Available Load |
|--------------------|----------------------------|---------------|----------------|
|                    | <i>W x H x D</i>           | Length        | Lengths        |
| 110BF <sup>1</sup> | 72" x 34" x 29"            | 23"           | 48", 56", 96"  |

## **Front View**

**Side View** 

110BF Bottle Filler Sell Sheet\_M1050\_1.00 2021-0326