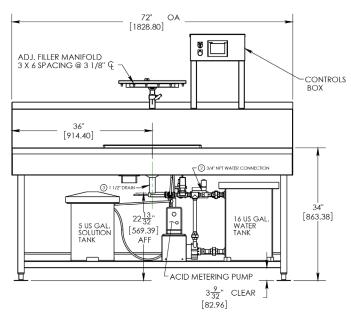

# Bottle Fillers Model 110BF

## Construction

LYNX 110BF Bottle Fillers are constructed of a sturdy 304 stainless steel tubular design. Filler comes equipped with four leveling legs and quick disconnect filler manifold. The individual stainless steel spray jets are positioned to fill bottles of various type and configurations. Additional optional headers or dual header arrangement available.

| Model              | <b>Standard Dimensions</b> | Standard Load | Available Load |
|--------------------|----------------------------|---------------|----------------|
|                    | <i>W x H x D</i>           | Length        | Lengths        |
| 110BF <sup>1</sup> | 72" x 34" x 29"            | 23"           | 48", 56", 96"  |