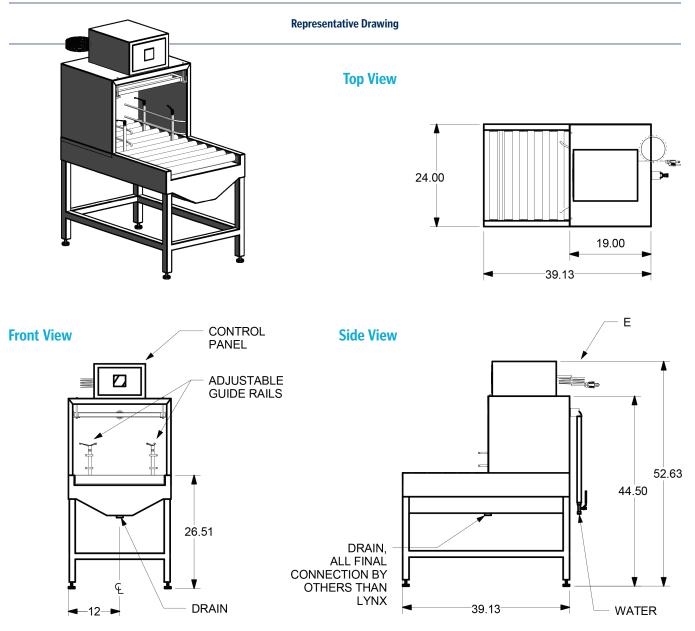

# Efficient and precise bottle filling

The LYNX Model 110LX Feeder Bottle Filler is a manifold type filler designed for filling basket loads of feeder bottles used in the care of laboratory animals. LYNX Bottle Fillers provide uniform water delivery using either manual or automatic controls. Units are designed to accept common bottle basket configurations (24, 25 or 36 position). This unit is available with a single or double header filling operation. All LYNX Bottle Fillers are designed for ease of cleaning, low maintenance, and long life.

# **Standard Features**

- Track Slide Rails
- Fixed Basket Guide
- Manual Fill Valve
- Interchangeable Header
- Adjustable Leveling Feet
- Integrated Stainless Steel Backsplash

## Construction

LYNX 110LX Bottle Fillers are constructed of a sturdy 304 stainless steel tubular design. Fillers come equipped with eight leveling legs, an integral stainless steel backsplash, and quick disconnect filler manifold. The individual stainless steel spray jets are positioned to fill bottles of various types and configurations. Additional optional headers or dual header arrangement available.

| Model | Standard Dimensions | Standard Load | Opt. Load |
|-------|---------------------|---------------|-----------|
|       | W x H x D           | Length        | Lengths   |
| 110LX | 72" x 58"* x 32"    | 72"           | 48", 96"  |

\*Dimensions may change with selected options.

Filler can be designed to any basket size or configuration to meet new or existing applications.

REPRESENTED WITH DUAL HEADER (OPTIONAL) REPRESENTED AS 96" LONG - OPTIONAL LENGTHS AVAILABLE