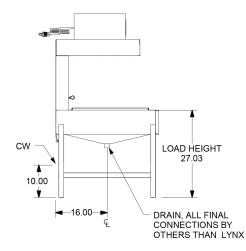

| Model                     | Standard Dimensions<br>W x H x D | Standard Load<br>Length |
|---------------------------|----------------------------------|-------------------------|
| <b>100BF</b> <sup>1</sup> | 18" x 44" x 28"                  | 22"                     |

- Additional Fill Header
- Bottle Basket Transfer Cart
- Bottle Baskets

| Electrical (E)* | Required if Auto Fill Packaged ordered. 120VAC |  |  |
|-----------------|------------------------------------------------|--|--|
| Water (W)       | 1" NPT, 35 PSI, ± 5° F                         |  |  |
| Drain           | 1 <sup>1</sup> / <sub>2</sub> " Connection     |  |  |

| Model              | <b>Standard Dimensions</b> | Standard Load | Available Load |
|--------------------|----------------------------|---------------|----------------|
|                    | <i>W x H x D</i>           | Length        | Lengths        |
| 110BF <sup>1</sup> | 72" x 34" x 29"            | 23"           | 48", 56", 96"  |