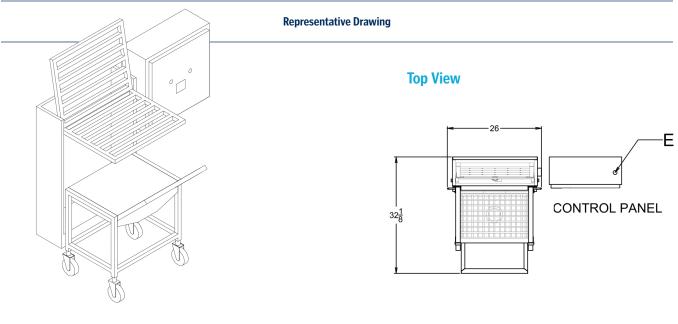

| F      |      |      |     |     |      |
|--------|------|------|-----|-----|------|
|        |      |      |     |     |      |
| )<br>С | 5° F | ĵ° ŀ | ° F | ° F | ру Р |

| Model | Standard Dimensions<br>W x H x D            | Standard Dimensions<br>W x H x D     |
|-------|---------------------------------------------|--------------------------------------|
| 170LX | <i>No cart/header up:</i> 26" x 54" x 9.75" | Cart/header down: 26" x 42" x 32.13" |

Filler can be designed to any basket size or configuration to meet new or existing applications.

**Side View** 

170LX Bottle Filler Sell Sheet\_M1048\_1.00 2021-0326